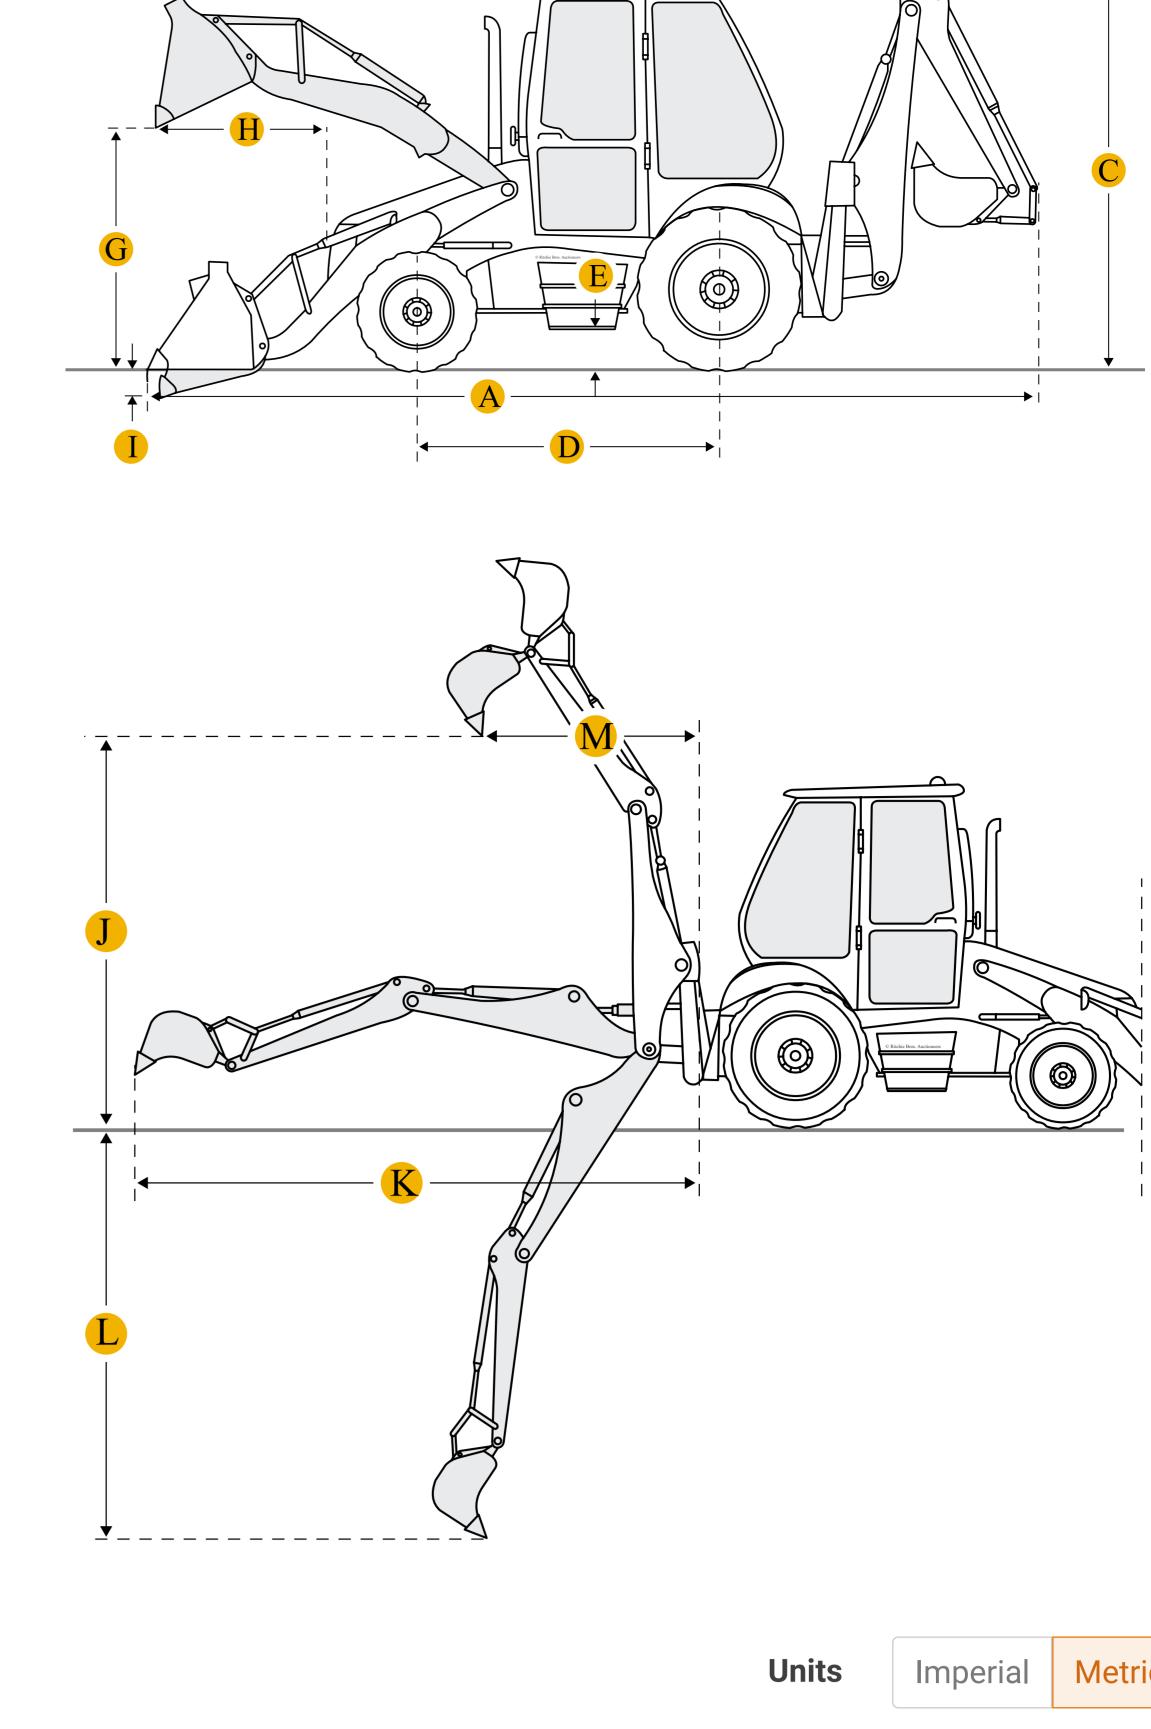

## **Dimensions** Backhoe Dig Depth - Std

## Dig Depth - Ext

**Bucket Dig Force - Std** Dimensions

Reach At Load Height - Std

Reach At Load Height - Ext

**Transport Length Transport Width Transport Height** 

Wheelbase **Ground Clearance** 

**Height To Top Of Suspended Cab Dump Angle Front Tread Range Rear Tread Range** 

Rollback @ Ground Loader **Clearance At Max Dump Height Reach At Max Dump Height** 

**Dig Depth** 

**Bucket Capacity** 

**Bucket Width** 

**Lift Capacity At Full Height** 

**Bucket Breakout Force** 

Specifications Engine **Number Of Cylinders Engine Make Engine Model** 