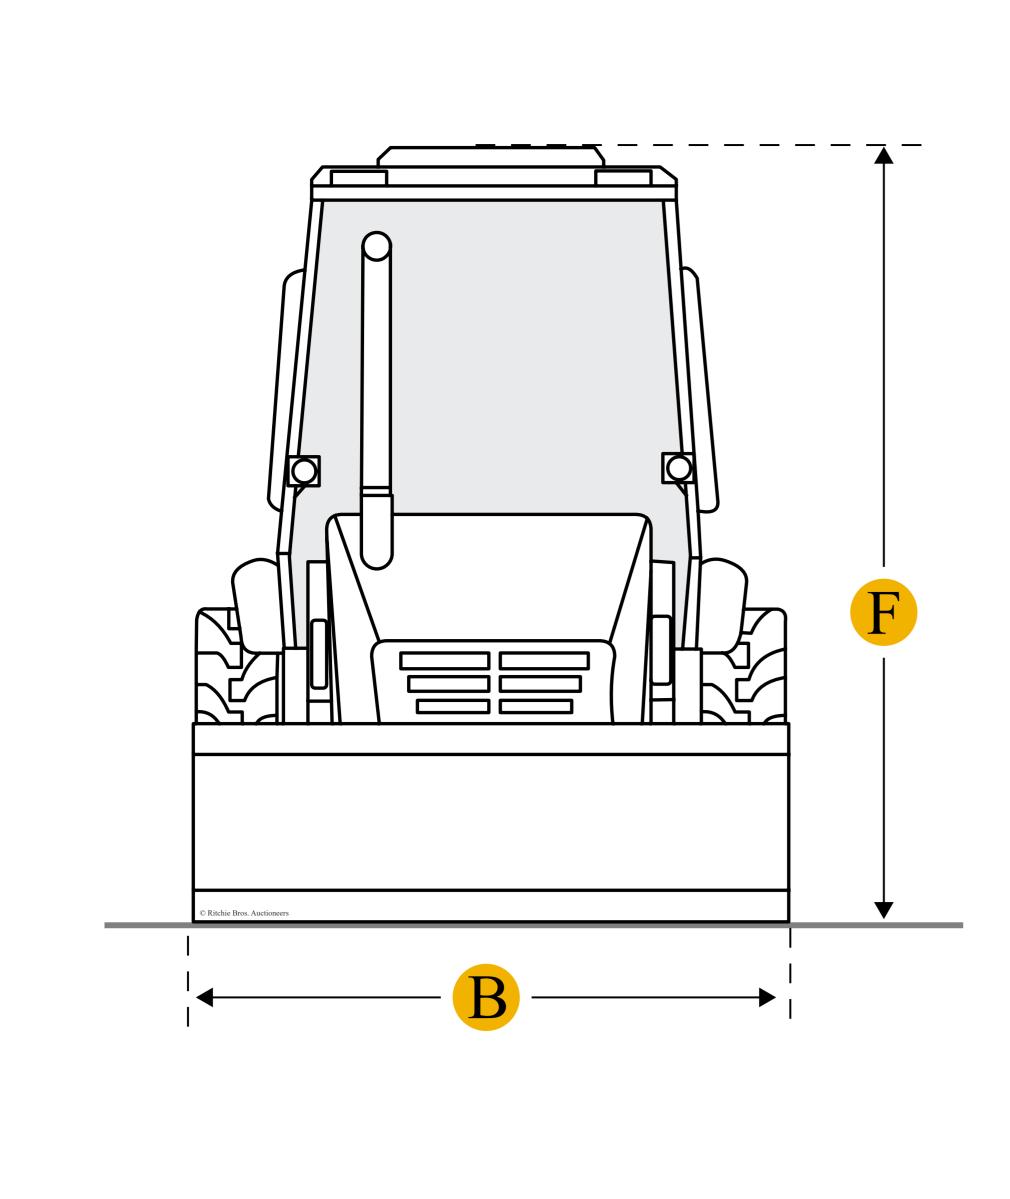

## Dig Depth - Ext

**Bucket Dig Force - Std** Dimensions

Reach At Load Height - Std

Reach At Load Height - Ext

**Transport Length Transport Width Transport Height** 

Wheelbase **Ground Clearance** 

**Height To Top Of Suspended Cab Dump Angle Front Tread Range Rear Tread Range** 