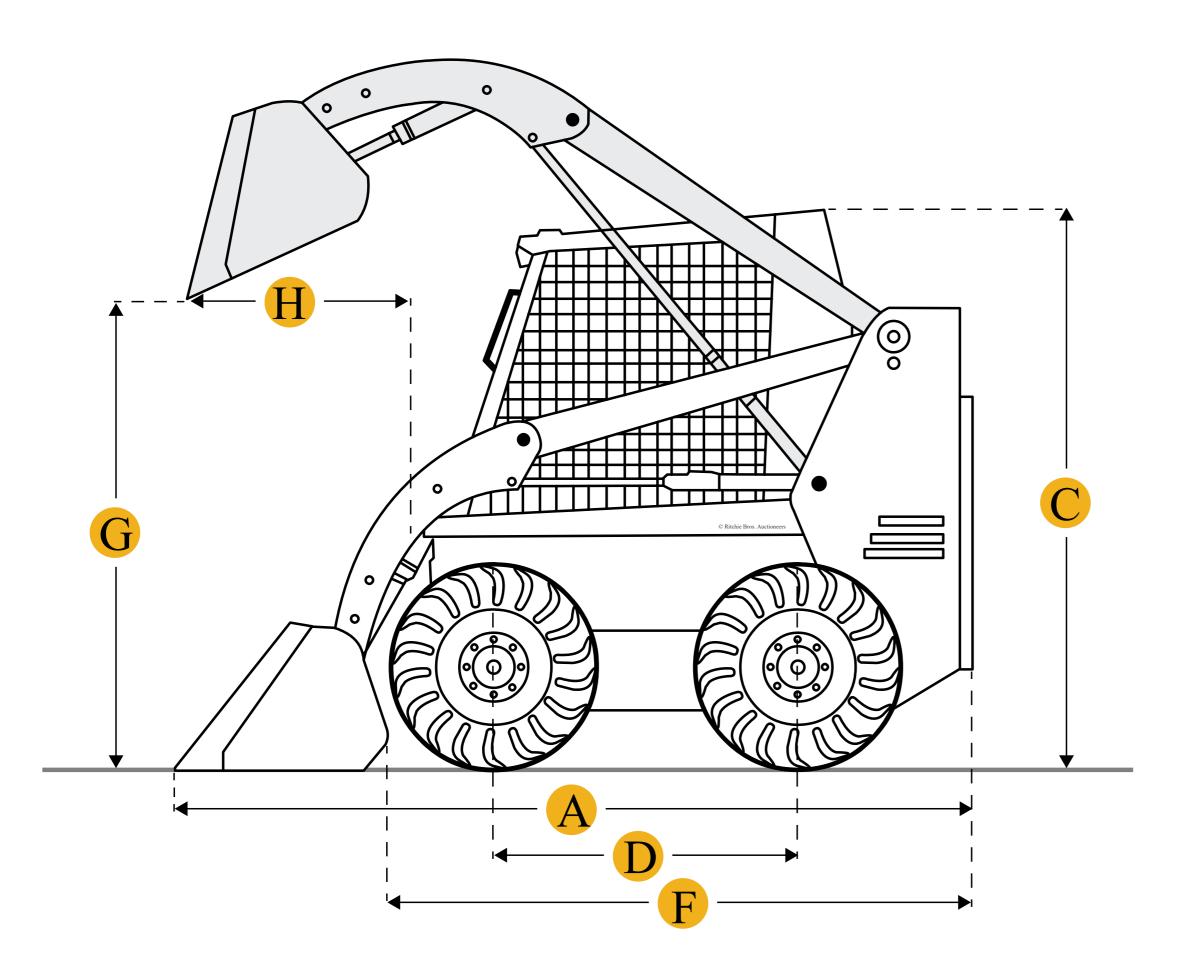

## Dimensions

| Dimensions                              |         |
|-----------------------------------------|---------|
| A Length With Bucket                    | 3270 mm |
| B Width Over Tires                      | 1500 mm |
| <b>E</b> Ground Clearance               | 193 mm  |
| C Height To Top Of Cab                  | 1960 mm |
| D Wheelbase                             | 1040 mm |
| F Length W/O Bucket                     | 2570 mm |
| G Clearance At Max Lift And Dump        | 2260 mm |
| H Reach At Max Lift And Dump            | 401 mm  |
| Turning Radius From Center - Inc Bucket | 1930 mm |
|                                         |         |