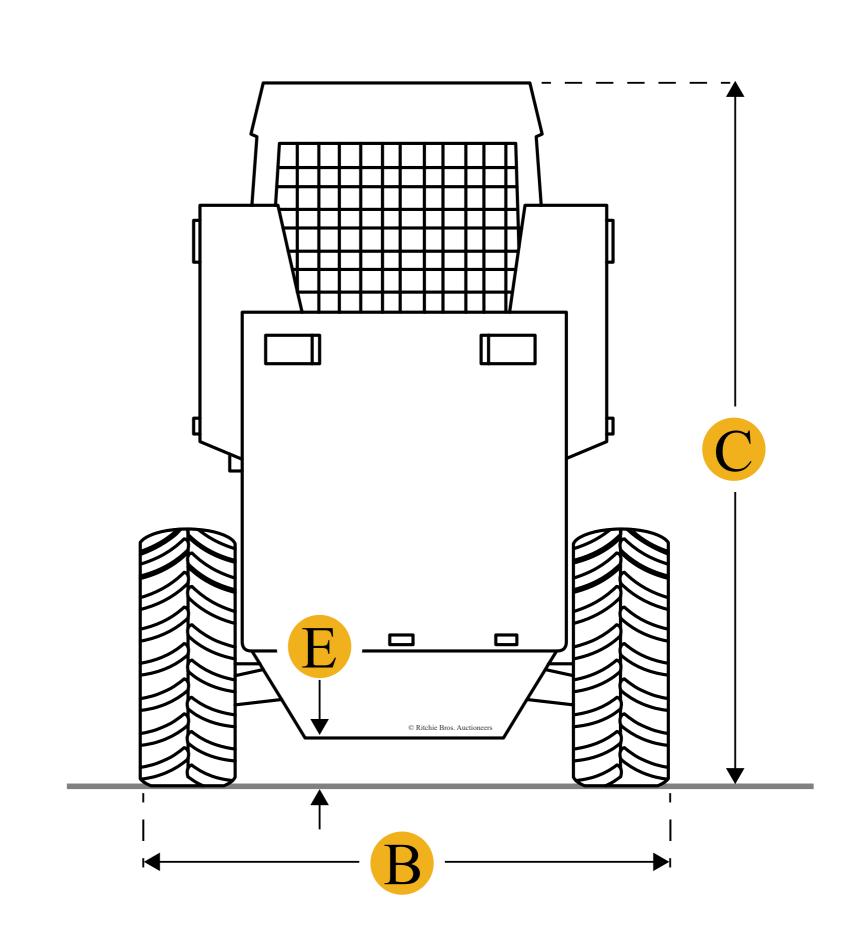

## Dimensions

| Dimensions                              |         |
|-----------------------------------------|---------|
| A Length With Bucket                    | 3270 mm |
| B Width Over Tires                      | 1500 mm |
| <b>E</b> Ground Clearance               | 193 mm  |
| C Height To Top Of Cab                  | 1960 mm |
| D Wheelbase                             | 1040 mm |
| F Length W/O Bucket                     | 2570 mm |
| G Clearance At Max Lift And Dump        | 2260 mm |
| H Reach At Max Lift And Dump            | 401 mm  |
| Turning Radius From Center - Inc Bucket | 1930 mm |
|                                         |         |