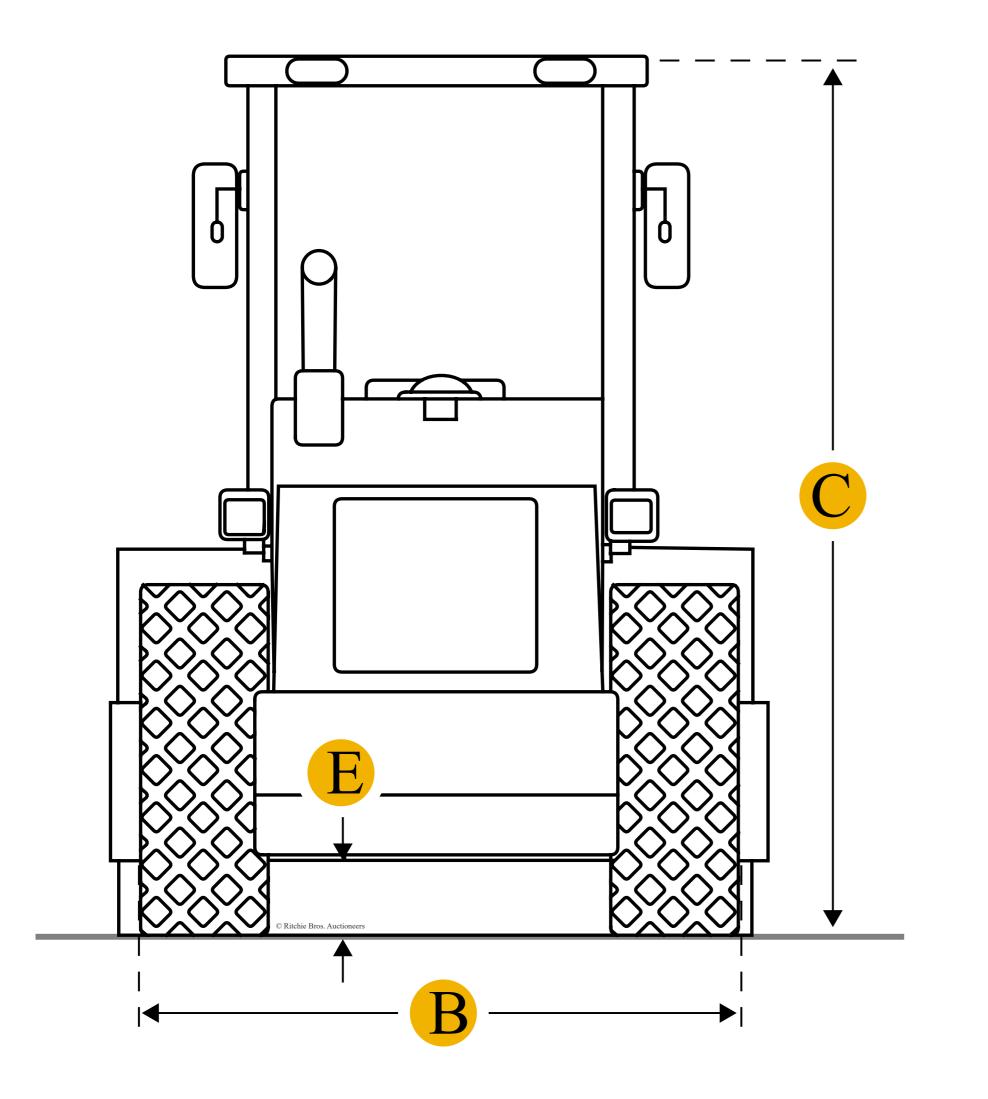

## Dimensions

| Dimensions             |         |
|------------------------|---------|
| A Overall Length       | 4887 mm |
| B Overall Width        | 1870 mm |
| C Height To Top Of Cab | 2845 mm |
| D Wheelbase            | 2514 mm |
| E Ground Clearance     | 389 mm  |