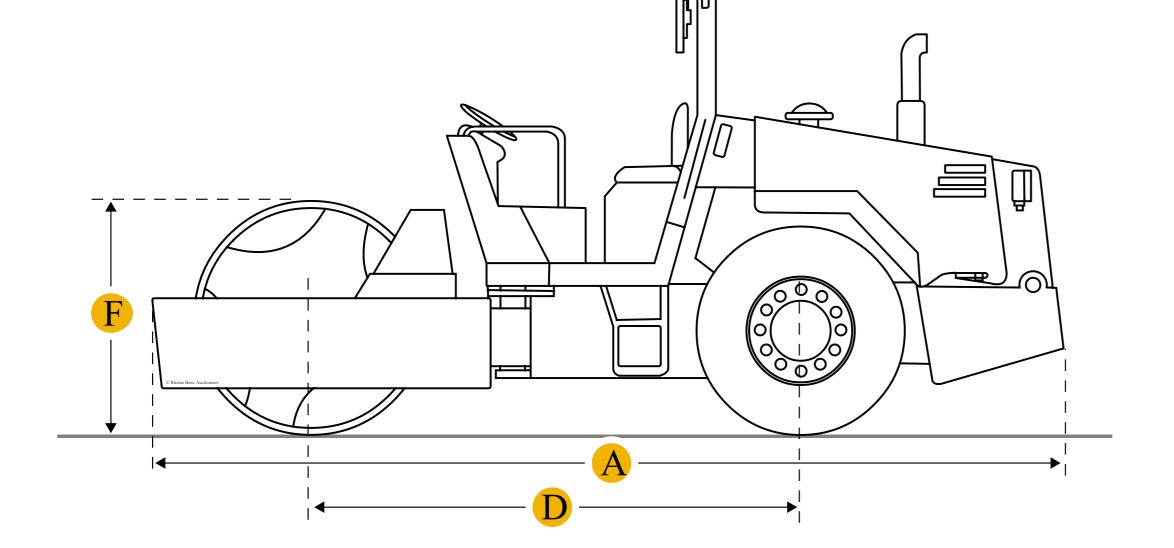

## Dimensions

| Dimensions             |         |
|------------------------|---------|
| A Overall Length       | 4887 mm |
| B Overall Width        | 1870 mm |
| C Height To Top Of Cab | 2845 mm |
| D Wheelbase            | 2514 mm |
| E Ground Clearance     | 389 mm  |