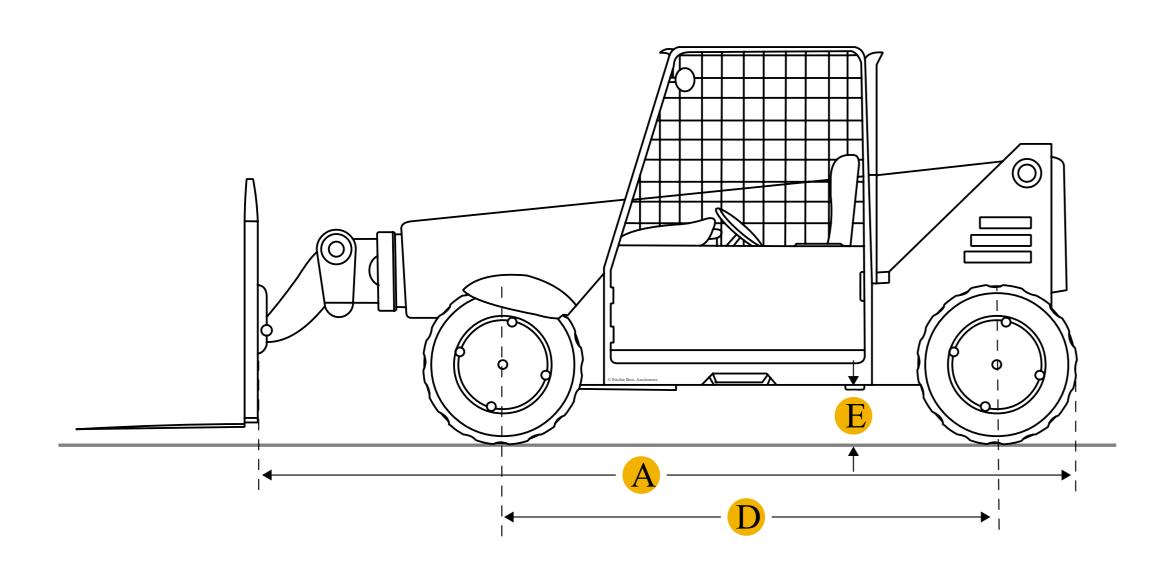

## Dimensions

Dimensions

| A Length To Fork Face        | 17.52 ft in |
|------------------------------|-------------|
| E Ground Clearance           | 1.35 ft in  |
| B Width Over Tires           | 7.68 ft in  |
| C Overall Height             | 8.76 ft in  |
| D Wheelbase                  | 9.13 ft in  |
| Turning Radius Outside Tires | 13.52 ft in |
| Lift                         |             |
| F Max Lift Height            | 36.09 ft in |
| G Max Forward Reach          | 22.97 ft in |
| Max Load At Max Reach        | 2000 lb     |
| Max Load At Max Height       | 6000 lb     |
| Max Lift Capacity            | 6000 lb     |
|                              |             |