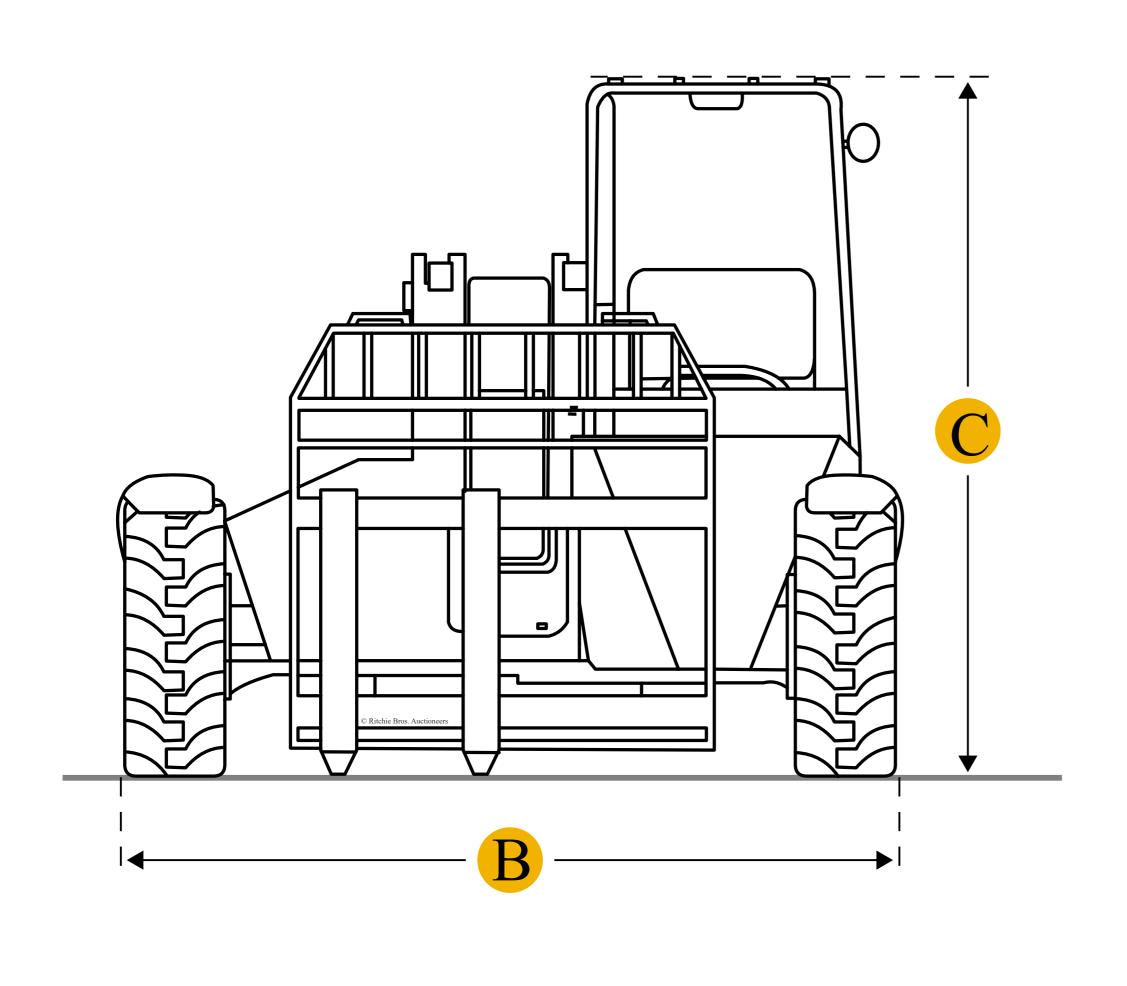

## Dimensions

Dimensions

| A Length To Fork Face        | 17.52 ft in |
|------------------------------|-------------|
| E Ground Clearance           | 1.35 ft in  |
| B Width Over Tires           | 7.68 ft in  |
| C Overall Height             | 8.76 ft in  |
| D Wheelbase                  | 9.13 ft in  |
| Turning Radius Outside Tires | 13.52 ft in |
| Lift                         |             |
| F Max Lift Height            | 36.09 ft in |
| G Max Forward Reach          | 22.97 ft in |
| Max Load At Max Reach        | 2000 lb     |
| Max Load At Max Height       | 6000 lb     |
| Max Lift Capacity            | 6000 lb     |
|                              |             |