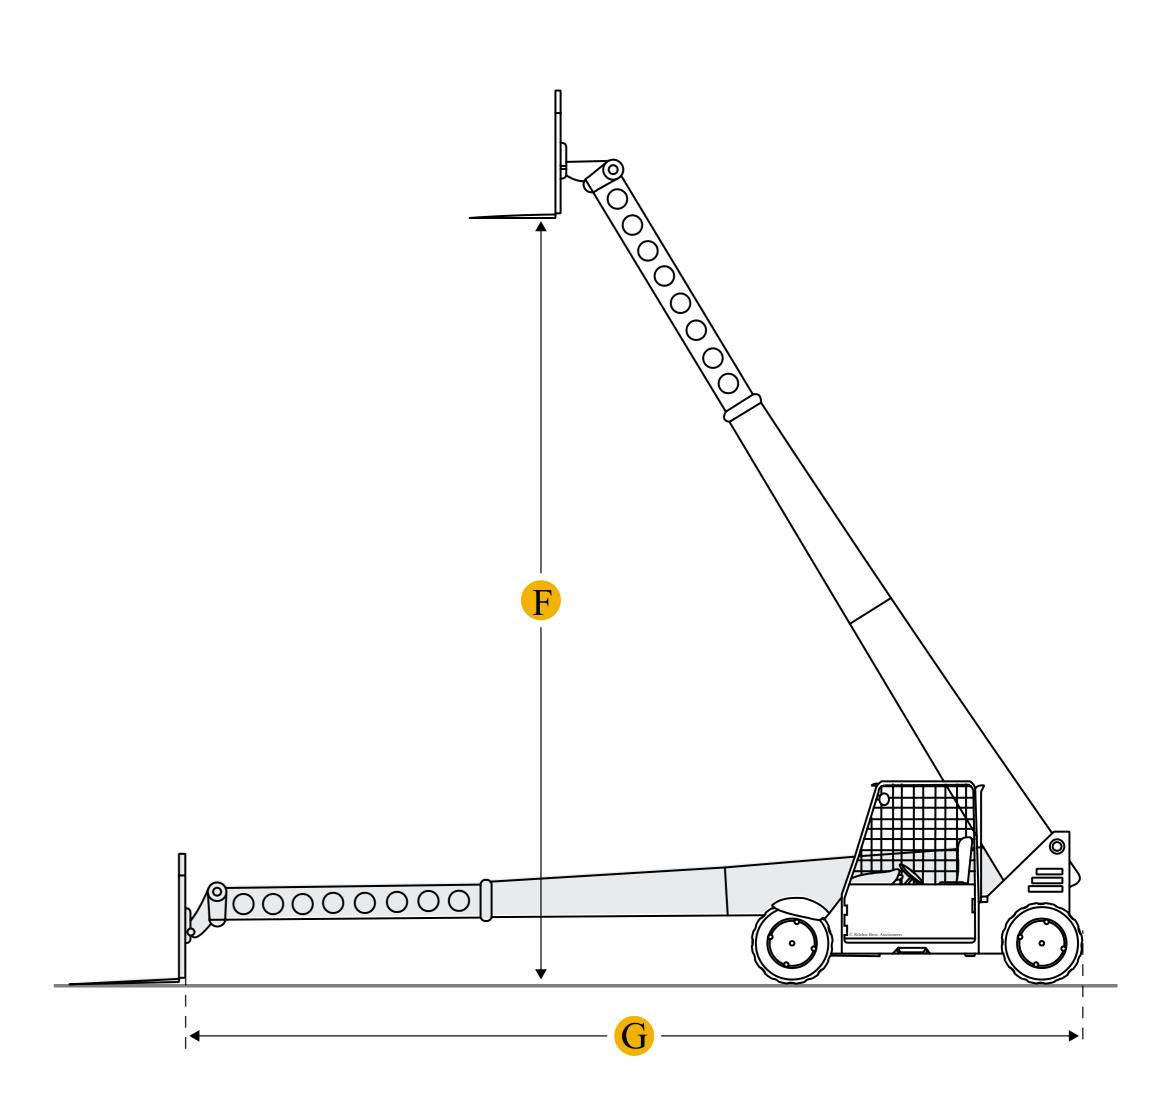

## Dimensions

Dimensions

| A Length To Fork Face        | 17.52 ft in |
|------------------------------|-------------|
| E Ground Clearance           | 1.35 ft in  |
| B Width Over Tires           | 7.68 ft in  |
| C Overall Height             | 8.76 ft in  |
| D Wheelbase                  | 9.13 ft in  |
| Turning Radius Outside Tires | 13.52 ft in |
| Lift                         |             |
| F Max Lift Height            | 36.09 ft in |
| G Max Forward Reach          | 22.97 ft in |
| Max Load At Max Reach        | 2000 lb     |
| Max Load At Max Height       | 6000 lb     |
| Max Lift Capacity            | 6000 lb     |
|                              |             |