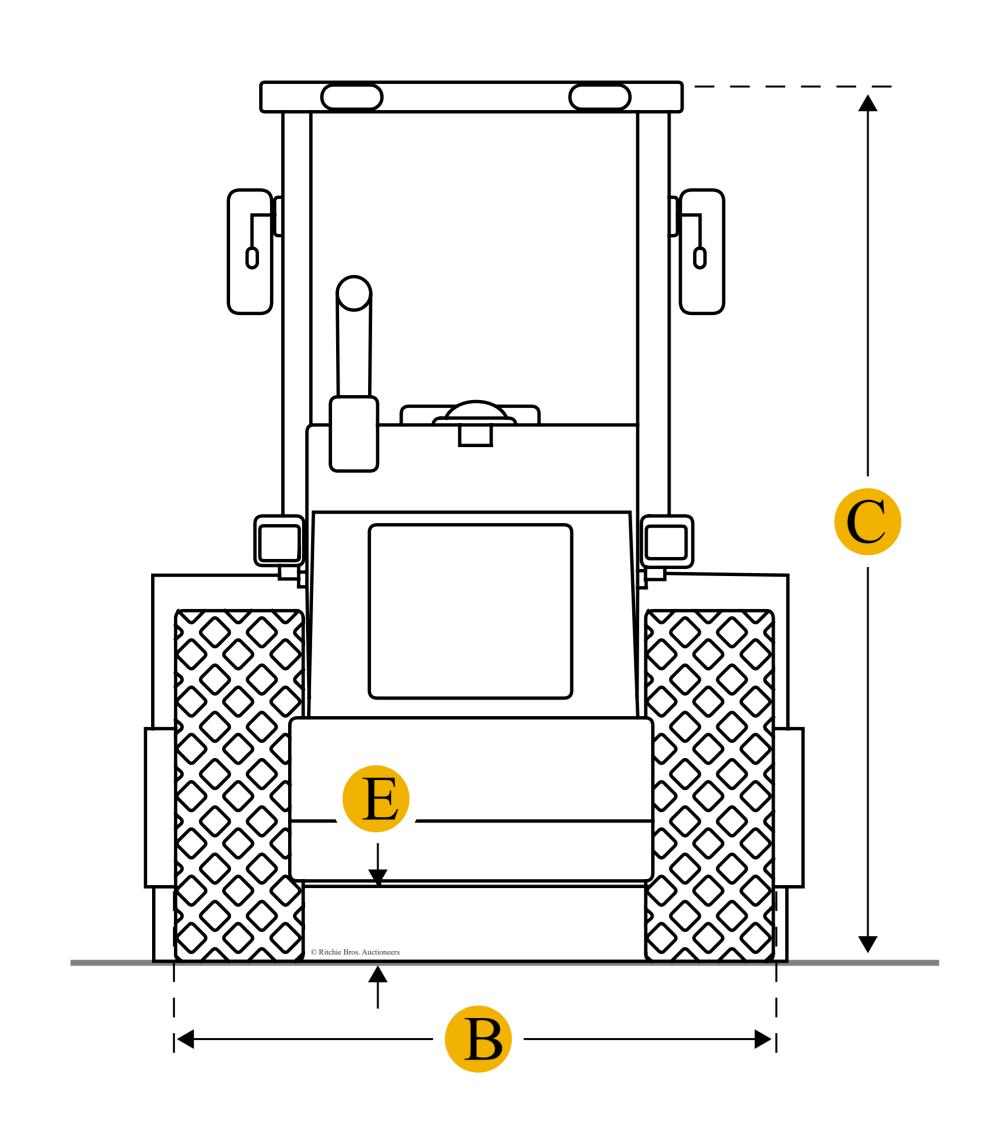

## Dimensions

| Dimensions             |            |
|------------------------|------------|
| A Overall Length       | 177.96 in  |
| B Overall Width        | 7.09 ft in |
| C Height To Top Of Cab | 9.85 ft in |
| D Wheelbase            | 129.93 in  |
| E Ground Clearance     | 13.78 in   |
|                        |            |