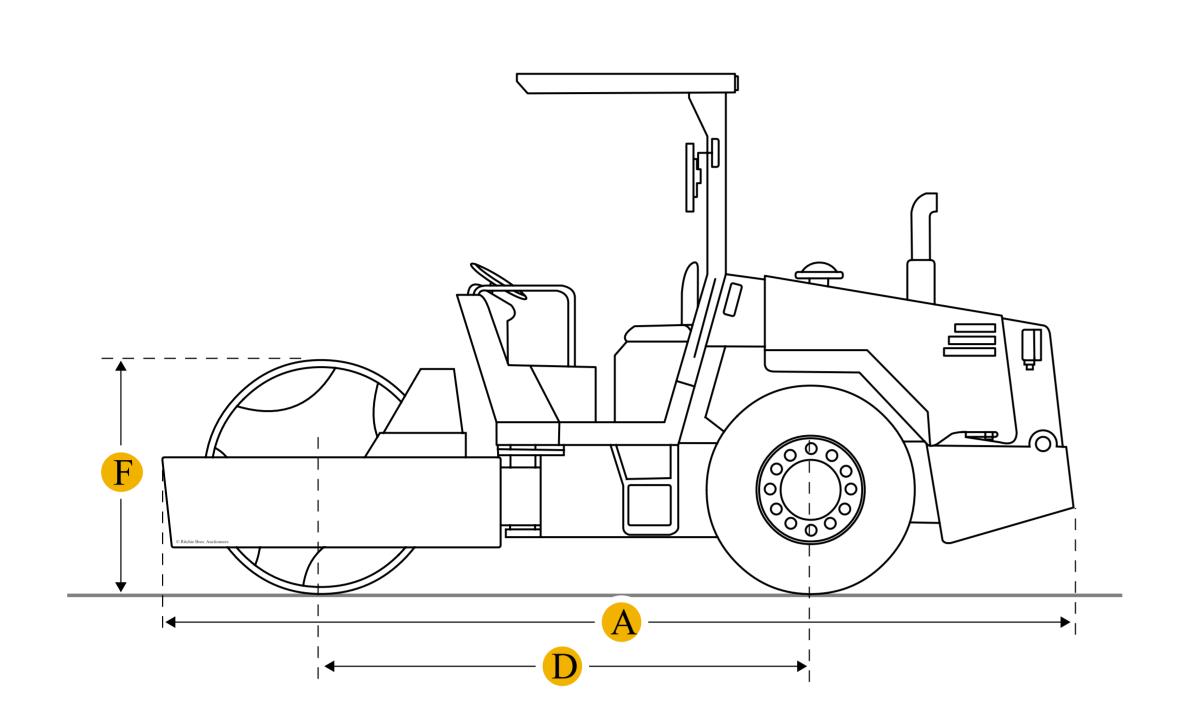

## Dimensions

| Dimensions             |            |
|------------------------|------------|
| A Overall Length       | 177.96 in  |
| B Overall Width        | 7.09 ft in |
| C Height To Top Of Cab | 9.85 ft in |
| D Wheelbase            | 129.93 in  |
| E Ground Clearance     | 13.78 in   |
|                        |            |